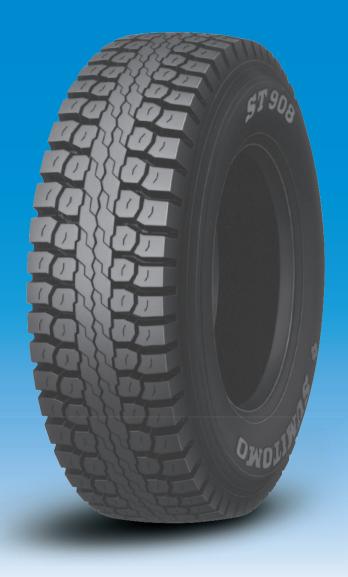

ST 908
Drive

An extra deep traction tyre for long tread life without sacrificing retreading ability. This tyre is designed for long haul operations requiring extra mileage.

| Tyre<br>Size | Ply<br>Rating | Load<br>Index | Speed<br>Index | TL<br>or<br>TT | Overall<br>Diameter<br>(mm) | Section<br>Width<br>(mm) | Recommended<br>Rim<br>(J) | Tread<br>Depth<br>(mm) |
|--------------|---------------|---------------|----------------|----------------|-----------------------------|--------------------------|---------------------------|------------------------|
| 12R22.5      | 16            | 152/147       | L              | TL             | 1098                        | 305                      | 9.00                      | 21.1                   |
| 315/80R22.5  | 18            | 154/150       | М              | TL             | 1086                        | 313                      | 9.00                      | 20.2                   |