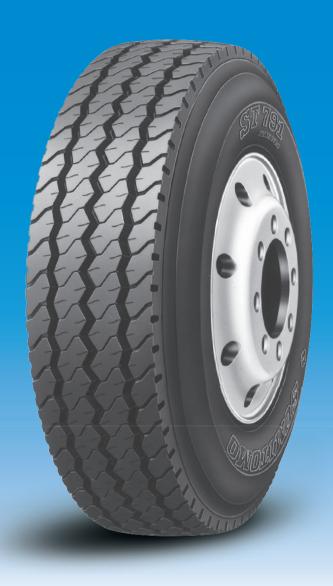

## ST 791 All Wheel Position

Designed for city bus use, the unique zigzag groove pattern with deep sipes provides strong traction in both wet and dry conditions. This tyre has a sidewall protector to help resist curb scuffing. The special tread compound ensures longer tread life and lower heat generation.