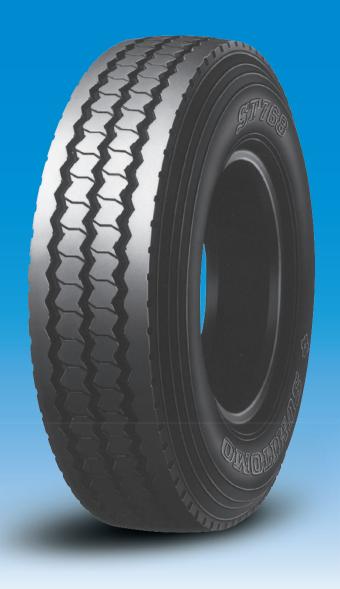

## ST 768 All Wheel Position

This all wheel position tyre is designed for on-road and limited off-road use. The unique 4 rib pattern with wider and flatter tread radius provides better handling stability and reduces uneven tread wear. The special tread compound ensures longer tread life and lower heat generation.