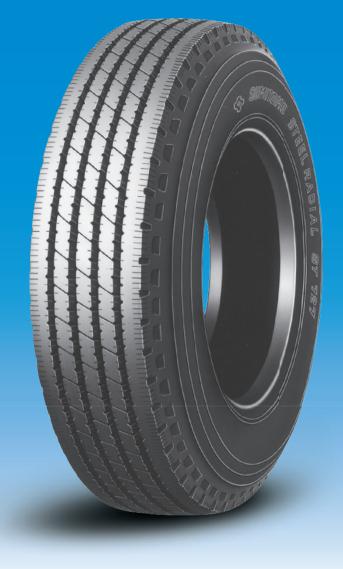

ST 727 All Wheel Position

An all wheel position for highway use. The unique 5 rib tread wears evenly with grooves designed to reduce stone retention.

| Tyre<br>Size | Ply<br>Rating | Load<br>Index | Speed<br>Index | TL<br>or<br>TT | Overall<br>Diameter<br>(mm) | Section<br>Width<br>(mm) | Recommended<br>Rim<br>(J) | Tread<br>Depth<br>(mm) |
|--------------|---------------|---------------|----------------|----------------|-----------------------------|--------------------------|---------------------------|------------------------|
| 275/70R22.5  | 16            | 148/145       | М              | TL             | 961                         | 277                      | 8.25                      | 13.3                   |