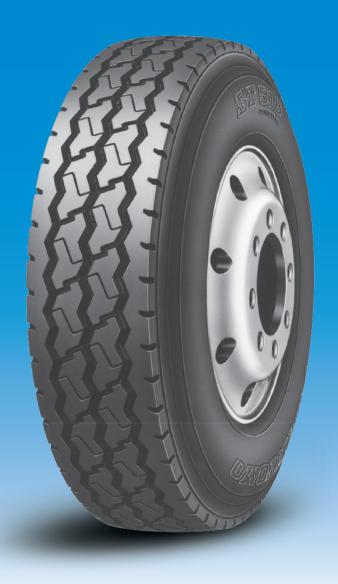

## ST 518 All Wheel Position

A premium all wheel position tyre designed for onand off-road use. This tyre provides excellent tread life, cut resistance and low stone retention under adverse road conditions.